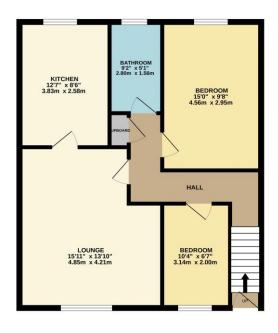

#### **Entrance Hall**

Stairs to first floor, airing cupboard, access to loft space.

#### Lounge

Window to front, two radiators, television aerial point, coved ceiling, door to:

#### **Kitchen**

Window to rear and fitted with a range of wall and base units with roll top work surfaces over incorporating a single drainer stainless steel sink unit white mixer tap, electric cooker point, plumbing for automatic washing machine, half tiled walls.

### **Bedroom One**

Window to rear, radiator, television aerial point.

#### **Bedroom Two**

Window to front, radiator, built in cupboard.

## Bathroom/ W.C

Window to rear and fitted with a suite comprising low flush w.c, panel enclosed bath, pedestal wash hand basin, radiator, half tiled walls.

## Own Garden

Backing onto the green, paved with flower and shrub beds, green house.

FIRST FLOOR 680 sq.ft. (63.2 sq.m.) approx.

TOTAL FLOOR AREA (560 sq. ft. (662 sq. ft. (662 sq. ft. ) approx.

Whist every strengt has been made to ensure the occurry of the fourpian constanted here, measurement of doors, windows, rooms and any other items are approximate and no responsibility is taken for any error consisted or miss determent. They four is the flashareal proposes only and shaded be used as such by any prospective purchaser. The services, systemic and applicances shown have not been tested and no guarante as to their companies, or the flasharea.