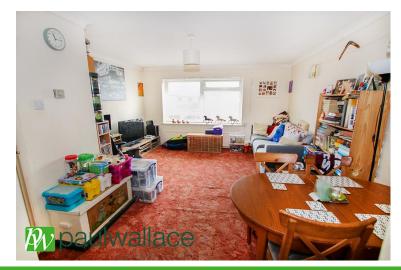

#### Lounge

Window to front, two radiators, television aerial point, coved ceiling, door to: