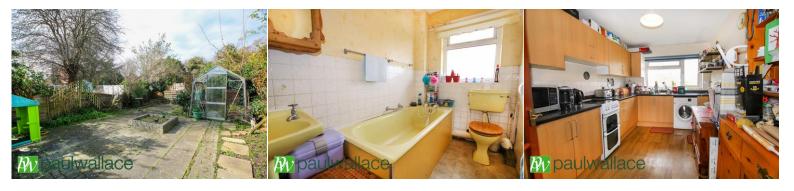

## Own Garden

Backing onto the green, paved with flower and shrub beds, green house.

FIRST FLOOR 680 sq.ft. (63.2 sq.m.) approx.

TOTAL FLOOR AREA (560 sq. ft. (662 sq. ft. (662 sq. ft. ) approx.

Whist every strengt has been made to ensure the occurry of the fourpian constanted here, measurement of doors, windows, rooms and any other items are approximate and no responsibility is taken for any error consisted or miss determent. They four is the flashareal proposes only and shaded be used as such by any prospective purchaser. The services, systemic and applicances shown have not been tested and no guarante as to their companies, or the flasharea.

## Bathroom/ W.C

Window to rear and fitted with a suite comprising low flush w.c, panel enclosed bath, pedestal wash hand basin, radiator, half tiled walls.

#### **Kitchen**

Window to rear and fitted with a range of wall and base units with roll top work surfaces over incorporating a single drainer stainless steel sink unit white mixer tap, electric cooker point, plumbing for automatic washing machine, half tiled walls.