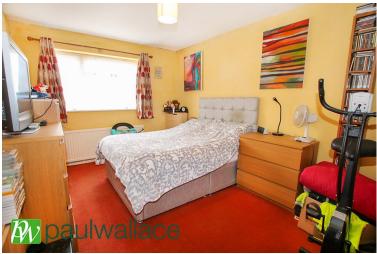

### **Bedroom One**

Window to rear, radiator, television aerial point.

#### **Bedroom Two**

Window to front, radiator, built in cupboard.